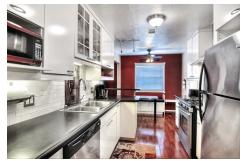

# 1210 West Beacon Avenue, Anaheim, CA

- » Beds: 4 | Baths: 2 Full
- » Income | 1,448 ft<sup>2</sup> | Lot: 7,841 ft<sup>2</sup>
- » More Info: WestBeacon2STR.IsNowSold.com

Sale Includes EVERYTHING in the Property. (All Furniture, Furnishings, Appliances, TVs)