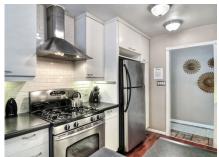

# 1210 West Beacon Avenue, Anaheim, CA

- » Beds: 4 | Baths: 2 Full
- » Income | 1,448 ft<sup>2</sup> | Lot: 7,841 ft<sup>2</sup>
- » More Info: WestBeacon2STR.IsNowSold.com

Sale Includes EVERYTHING in the Property. (All Furniture, Furnishings, Appliances, TVs)