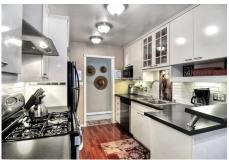

# 1210 West Beacon Avenue, Anaheim, CA

- » Beds: 4 | Baths: 2 Full
- » Income | 1,448 ft<sup>2</sup> | Lot: 7,841 ft<sup>2</sup>
- » More Info: WestBeacon2STR.IsNowSold.com

Sale Includes EVERYTHING in the Property. (All Furniture, Furnishings, Appliances, TVs)